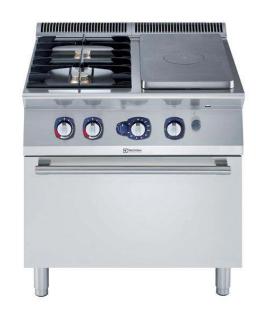

## Modular Cooking Range Line 700XP Gas Solid Top on Gas Oven with 2 Burners

| ITEM #  |  |  |
|---------|--|--|
| MODEL # |  |  |
| NAME #  |  |  |
| SIS #   |  |  |
| AIA#    |  |  |

371009 (E7STGH30G0)

700XP GAS SOLID TOP ON GAS OVEN WITH 2 BURNERS - LPG/NATURAL GAS

#### Main Features

- Gas heated, 3.8 kW central burner, solid top.
- Durable cast iron cooking plate, easy to clean.
- The center of the plate can reach a maximum temperature of 500 °C while decreasing outwards.
- Central burner with optimized combustion, flame failure device and protected pilot light.
- Temperature gradients to satisfy different cooking needs, provided over the whole plate thanks to the temperature fine-tuning by zone.
- Various sizes of pans can be used at the same time due to large surface area with no intermediate sectors.
- Pans can easily be moved from one area to another without lifting.
- Base compartment consists of a gas heated standard oven with stainless steel burners and self stabilizing flame positioned beneath the base plate. Stainless steel oven chamber to have 3 levels of runners to accomodate 2/1 GN shelves (2 steam pans) and ribbed enamelled steel base plate.
- Oven thermostat adjustable from 110 °C to 270 °C.
- Burners with optimized combustion interchangeable on site.
- Flame failure device on each burner protects against gas leakage when accidental extinguishing of the flame occurs.
- All major compartments located in front of unit for ease of maintenance.

## Construction

- All exterior panels in Stainless Steel with Scotch Brite finishing.
- One piece pressed 1.5 mm work top in Stainless steel
- Model has right-angled side edges to allow flush fitting joints between units, eliminating gaps and possible dirt traps.
- IPX4 water resistance certification.