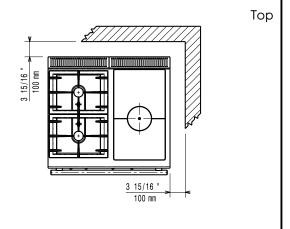

#### Main Features

- Gas heated, 3.8 kW central burner, solid top.
- Durable cast iron cooking plate, easy to clean.
- The center of the plate can reach a maximum temperature of 500 °C while decreasing outwards.
- Central burner with optimized combustion, flame failure device and protected pilot light.
- Temperature gradients to satisfy different cooking needs, provided over the whole plate thanks to the temperature fine-tuning by zone.
- Various sizes of pans can be used at the same time due to large surface area with no intermediate sectors.
- Pans can easily be moved from one area to another without lifting.
- Base compartment consists of a gas heated standard oven with stainless steel burners and self stabilizing flame positioned beneath the base plate. Stainless steel oven chamber to have 3 levels of runners to accomodate 2/1 GN shelves (2 steam pans) and ribbed enamelled steel base plate.
- Oven thermostat adjustable from 110 °C to 270 °C.
- Burners with optimized combustion interchangeable on site.
- Flame failure device on each burner protects against gas leakage when accidental extinguishing of the flame occurs.
- All major compartments located in front of unit for ease of maintenance.