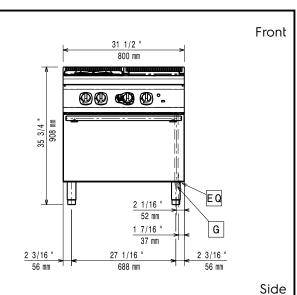

## Construction

- All exterior panels in Stainless Steel with Scotch Brite finishing.
- One piece pressed 1.5 mm work top in Stainless steel
- Model has right-angled side edges to allow flush fitting joints between units, eliminating gaps and possible dirt traps.
- IPX4 water resistance certification.