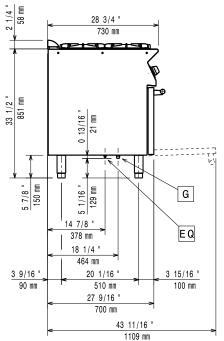

## Construction

- All exterior panels in Stainless Steel with Scotch Brite finishing.
- One piece pressed 1.5 mm work top in Stainless steel
- Model has right-angled side edges to allow flush fitting joints between units, eliminating gaps and possible dirt traps.
- IPX4 water resistance certification.